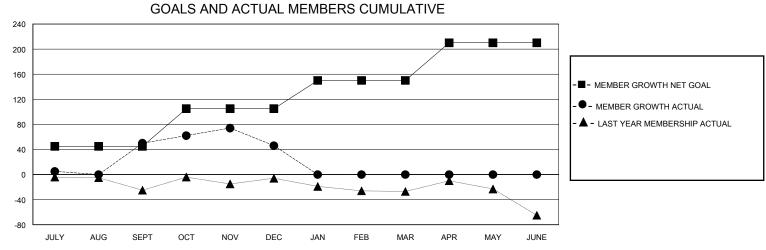

## MONTHLY MEMBERSHIP PROGRESS REPORT

District 2 X3

GMT: LOCATION TEXAS GMT CA

| Clubs Members  RESULTS FOR 2023-2024 RESULTS FOR 2023-2 | 024                                                      |  |  |
|---------------------------------------------------------|----------------------------------------------------------|--|--|
| RESULTS FOR 2023-2024 PESULTS FOR 2023-2                | 024                                                      |  |  |
| NEGOLIO I ON 2023-2                                     | RESULTS FOR 2023-2024                                    |  |  |
| IIIQUARTER I                                            | GROWTH DROPPED TUAL MEMBERS ACTUAL (including transfers) |  |  |
| JULY/AUG/SEPT 1 2 1 JULY/AUG/SEPT 45 9                  | 9 44                                                     |  |  |
| OCT/NOV/DEC 0 0 0 OCT/NOV/DEC 60 6                      | 66 67                                                    |  |  |
| JAN/FEB/MAR 1 0 0 JAN/FEB/MAR 45                        | 0                                                        |  |  |
| APR/MAY/JUNE 0 0 APR/MAY/JUNE 60                        | 0                                                        |  |  |