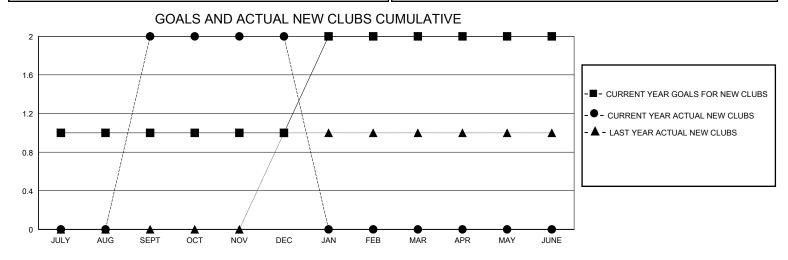

## MONTHLY MEMBERSHIP PROGRESS REPORT

District 2 X3

GMT: LOCATION TEXAS GMT CA

| Clubs Members  RESULTS FOR 2023-2024 RESULTS FOR 2023-2 | 024                                                      |  |  |
|---------------------------------------------------------|----------------------------------------------------------|--|--|
| RESULTS FOR 2023-2024 PESULTS FOR 2023-2                | 024                                                      |  |  |
| NEGOLIO I ON 2023-2                                     | RESULTS FOR 2023-2024                                    |  |  |
| IIIQUARTER I                                            | GROWTH DROPPED TUAL MEMBERS ACTUAL (including transfers) |  |  |
| JULY/AUG/SEPT 1 2 1 JULY/AUG/SEPT 45 9                  | 9 44                                                     |  |  |
| OCT/NOV/DEC 0 0 0 OCT/NOV/DEC 60 6                      | 66 67                                                    |  |  |
| JAN/FEB/MAR 1 0 0 JAN/FEB/MAR 45                        | 0                                                        |  |  |
| APR/MAY/JUNE 0 0 APR/MAY/JUNE 60                        | 0                                                        |  |  |